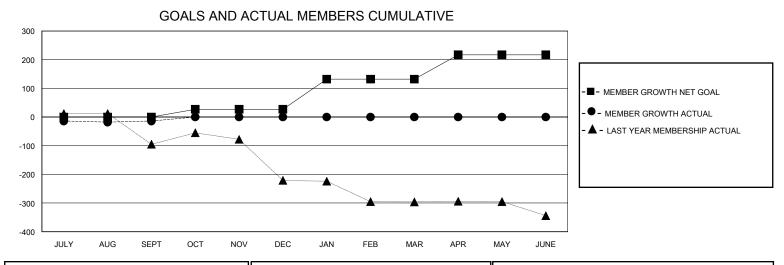

## District 412 A

Results as of: 9/30/2024

| GMT:          |               | GMT CA      |               |                       |                       |                         |                                                    |  |  |
|---------------|---------------|-------------|---------------|-----------------------|-----------------------|-------------------------|----------------------------------------------------|--|--|
|               | Club          | s           |               | Members               |                       |                         |                                                    |  |  |
|               | RESULTS FOR   | R 2024-2025 |               | RESULTS FOR 2024-2025 |                       |                         |                                                    |  |  |
| QUARTER       | NEW CLUB GOAL | NEW CLUBS   | DROPPED CLUBS | QUARTER MEMB          | ER GROWTH NET<br>GOAL | MEMBER GROWTH<br>ACTUAL | DROPPED<br>MEMBERS ACTUAL<br>(including transfers) |  |  |
| JULY/AUG/SEPT | 0             | 0           | 1             | JULY/AUG/SEPT         | 0                     | 36                      | 35                                                 |  |  |
| OCT/NOV/DEC   | 1             | 0           | 0             | OCT/NOV/DEC           | 27                    | 0                       | 0                                                  |  |  |
| JAN/FEB/MAR   | 3             | 0           | 0             | JAN/FEB/MAR           | 105                   | 0                       | 0                                                  |  |  |
| APR/MAY/JUNE  | 1             | 0           | 0             | <br>  APR/MAY/JUNE    | 85                    | 0                       | 0                                                  |  |  |